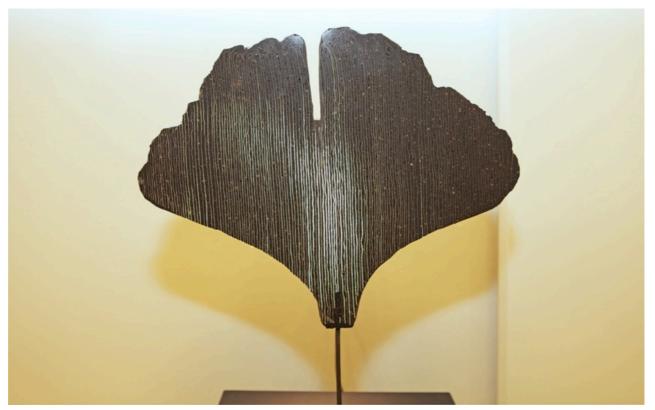

## **AMAZING RESULTS LIGHTING YOU AND YOUR SURROUNDINGS!**

It is, also, for this reason, that Jürgen Frei has been the inspiration for the Swiss artist, Paula Pakery Keller's, who works in mixed media, sculpturing art objects out of Light Transmitting Concrete (in- or outdoor)

## ILUCRETE © - Luccon for lovers of light design products of high quality!

Below, we are delighted to show you the exciting results achieved with its design and high quality materials. They blend harmoniously and pleasantly into the architectural ambience that is required for public or private buildings.

Read more on the artist's homepage light stone sculptures <a href="http://www.pakery-kulturbaum.ch">http://www.pakery-kulturbaum.ch</a>

ILUCRETE © - Luccon for lovers of light design products of high quality!