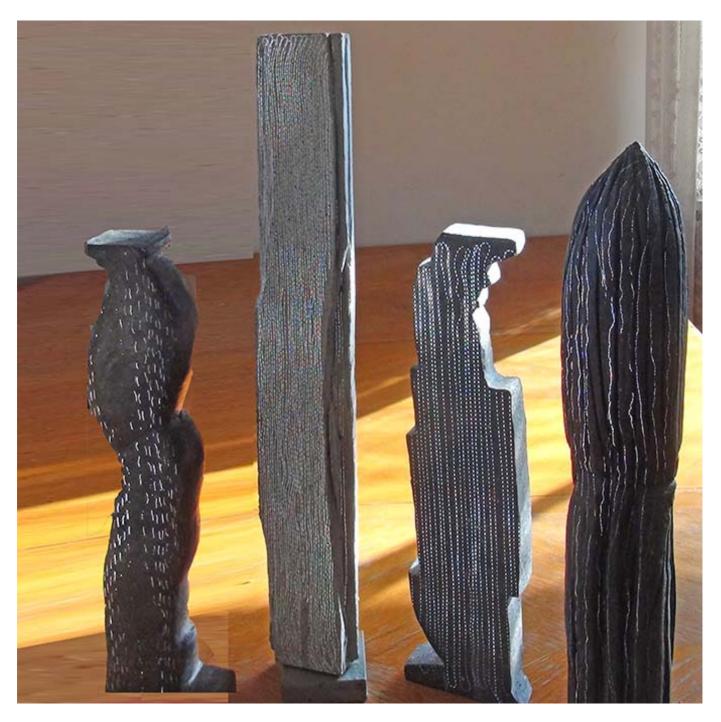

## **AMAZING RESULTS LIGHTING YOU AND YOUR SURROUNDINGS!**

It is, also, for this reason, that Jürgen Frei has been the inspiration for the Swiss artist, Paula Pakery Keller's, who works in mixed media, sculpturing art objects out of Light Transmitting Concrete (in- or outdoor)

Read more on the artist's homepage light stone sculptures <a href="http://www.pakery-kulturbaum.ch">http://www.pakery-kulturbaum.ch</a>

ILUCRETE © - Luccon for lovers of light design products of high quality!